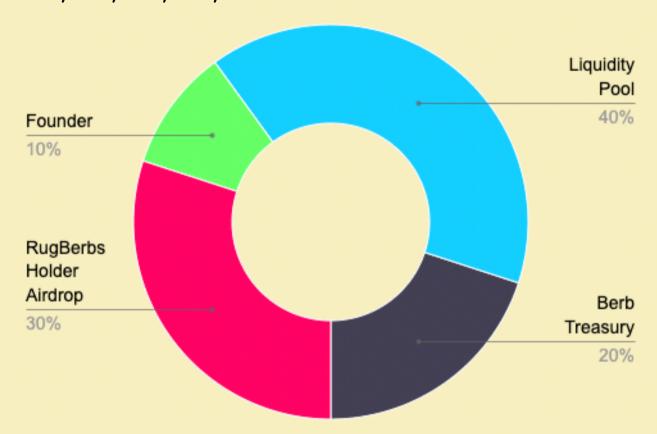

#### RugBerbs Holder Airdrop

30% of the circulating supply will be airdropped to the turds who held our RugBerbs NFT collection as a reward for their stupidity to hold a worthless GIF.

#### Berb Treasury

20% of the circulating supply will be kept in the treasury wallet for various purposes such as

community event, Liquidity wallet for the Diplos coin flip, etc.)

#### Liqudity Pool

40% of the circulating supply will be utilized to add the LP on various DEX on Injective (Helix, Astroport, etc.)

#### Founders

10% of the circulating supply will be sent to the founder's wallet so we can dump it on your face if you are trying to depeg \$BERB from zero.