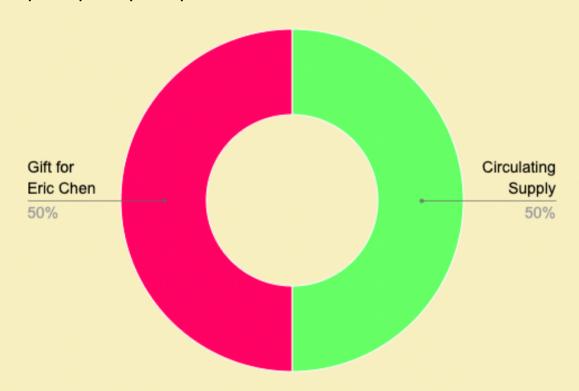

Supply: 690,000,000,000

50% of the supply will be sent to Eric Chen's wallet. We don't know what will happen to those tokens but we believe Eric wouldn't have any ill intention with the tokens and will put it for good use.

### Circulating Supply: 345,000,000,000

The distribution of the rest of the supply will be as following: